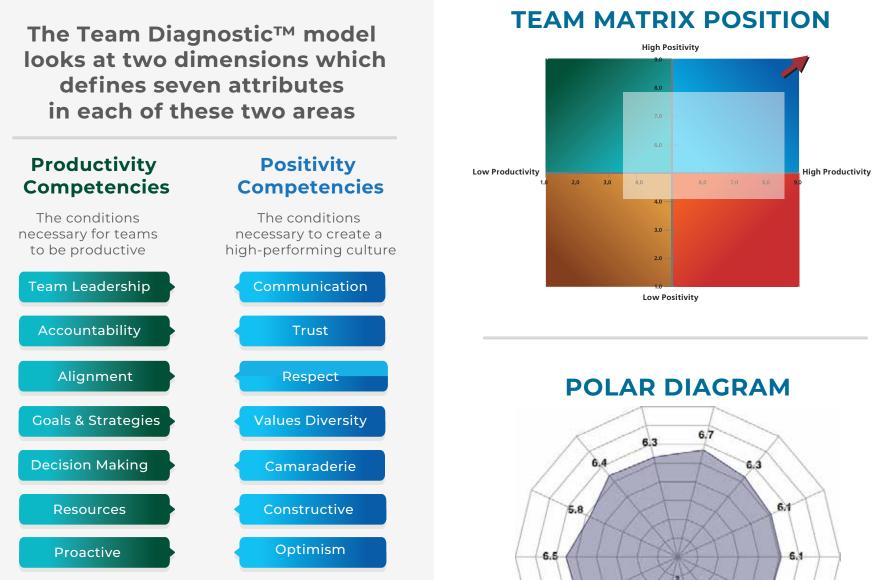

# **HOW IT WORKS**

Research shows that the most successful teams have the means to take action and build effective relationships to motivate and sustain that action. The Team Diagnostic<sup>™</sup> model defines seven separate productivity factors and seven positivity factors. This constellation of competencies and increasingly detailed layers of the report provide a complete picture for creating high-performing teams. Teams that excel at both dimensions are high performing and sustainable. They are creative, adaptable and resilient.